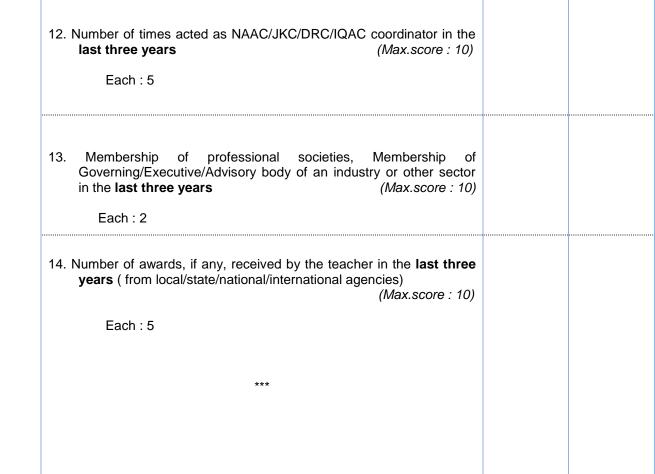

| 3. Meetings held with parents in the <b>last two years</b> (Max.score: 10) Each meeting held: 5                                                                                                         |  |
|---------------------------------------------------------------------------------------------------------------------------------------------------------------------------------------------------------|--|
| Academic counseling sessions conducted for students in the last two years (Max.score : 20)                                                                                                              |  |
| Each session held : 2                                                                                                                                                                                   |  |
| 5. Coaching classes conducted for PG Entrance in the subject concerned in the <b>last two years</b> (Max.score : 20)                                                                                    |  |
| Each class taken : 2                                                                                                                                                                                    |  |
| 6. Career counseling sessions conducted for students in the <b>last two years</b> (Max.score : 20)                                                                                                      |  |
| Each session : 5                                                                                                                                                                                        |  |
| 7. Students secured placements due to the efforts of the teacher in the last two years (other than JKC) (Max.score : 20)                                                                                |  |
| For each student secured placement : 4                                                                                                                                                                  |  |
| 8. Classes engaged in JKCs in the <b>last two years</b> (Max.score : 20)                                                                                                                                |  |
| For each class taken : 1                                                                                                                                                                                |  |
| 9. Classes taken in other colleges under DRC in <b>the last one year</b> (Max.score : 20)                                                                                                               |  |
| For each class taken : 4                                                                                                                                                                                |  |
| 10. Student-oriented activities conducted under DRC in the <b>last one year</b> (Max.score : 20)                                                                                                        |  |
| For each activity : 5                                                                                                                                                                                   |  |
| Number of events cultural/sports/academic in which students participated at the district/university/state level under the guidance of the teacher in the last two years  (Max.score: 20)  Each event: 4 |  |
|                                                                                                                                                                                                         |  |
|                                                                                                                                                                                                         |  |